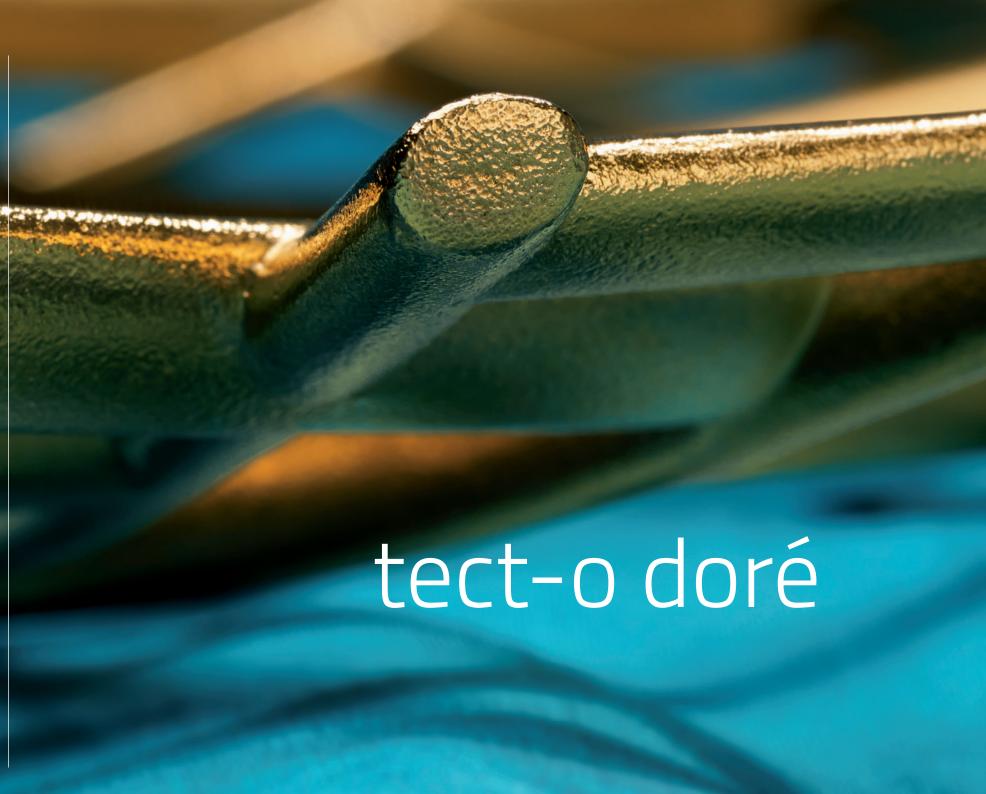

tect-o is created in a limited and numbered edition for a small circle of connoisseurs of unusual object art worth collecting as tect-o doré. The unique pieces are made

of bronze in a complex traditional casting process employing individual moulds that are used only once.

Lastly, 24 carat hard gold plating is applied in an elaborate process that is equivalent to multiple gilding – only such a thick layer of gold can transform a unique bronze object into a tect-o doré.

After a final thorough quality check the unique piece receiv our certificate of authenticity.